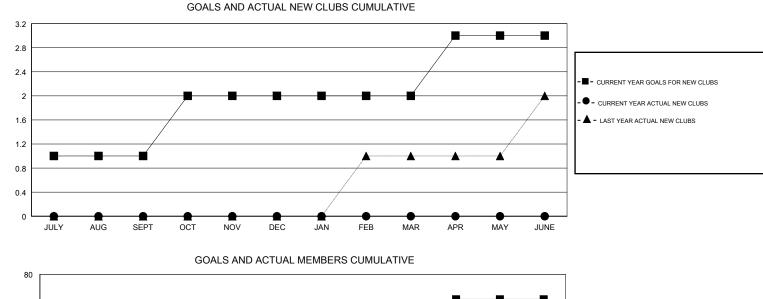

## GMT CA

| Clubs                 |               |           |               | Members               |                           |                         |                                                    |  |
|-----------------------|---------------|-----------|---------------|-----------------------|---------------------------|-------------------------|----------------------------------------------------|--|
| RESULTS FOR 2018-2019 |               |           |               | RESULTS FOR 2018-2019 |                           |                         |                                                    |  |
| QUARTER               | NEW CLUB GOAL | NEW CLUBS | DROPPED CLUBS | QUARTER               | MEMBER GROWTH NET<br>GOAL | MEMBER GROWTH<br>ACTUAL | DROPPED<br>MEMBERS ACTUAL<br>(including transfers) |  |
| JULY/AUG/SEPT         | 1             | 0         | 0             | JULY/AUG/SEPT         | 15                        | 24                      | 28                                                 |  |
| OCT/NOV/DEC           | 1             | 0         | 0             | OCT/NOV/DEC           | 20                        | 24                      | 32                                                 |  |
| JAN/FEB/MAR           | 0             | 0         | 0             | JAN/FEB/MAR           | 15                        | 27                      | 32                                                 |  |
| APR/MAY/JUNE          | 1             | 0         | 0             | APR/MAY/JUNE          | 15                        | 0                       | 0                                                  |  |